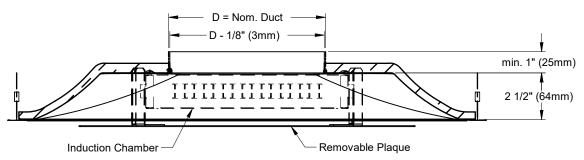

#### NOTES:

- Externally insulated with 3/4" (19mm) dual density fiberglass with foil face which meets requirement of NFPA 90A and UL181.
- Induction chamber internally insulated with 1/2" (13mm) fiberglass with foil face which meets requirement of NFPA 90A and UL181.
- Internal plaque face thermally protected
- Others to provide externally insulated duct with vapor barrier, in accordance with recommended industry practice for low temperature installation.
- Others to seal airtight the field joint at the diffuser with industry approval duct sealer.
- Factory tolerance ± 1/32" (1mm).

# **DUCT SIZE:**

- ☐ 4" (102mm)
- ☐ 6" (152mm)
- □ 8" (203mm)
- □ 10" (254mm)

(not available with 20"/500mm diffusers)