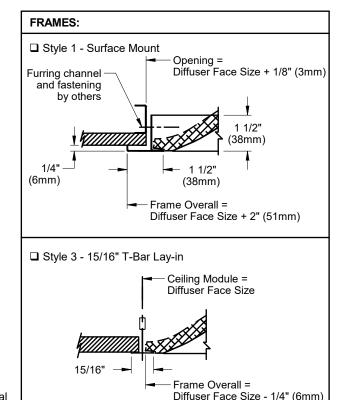

### **OPTIONS:**

- Hangers
  - ☐ Integral hanger loops (standard)
  - ☐ EHT Extended hanger tabs

Scan for link to additional product information

| ALL METRIC DIMENSIONS ( ) ARE SOFT CONVE | RTED. IMPERIAL DIMENSIONS ARE CONVERTED TO METRIC AND ROUI | NDED TO THE NEAREST | MILLIMETER.                                         |
|------------------------------------------|------------------------------------------------------------|---------------------|-----------------------------------------------------|
| PROJECT:                                 |                                                            | Price <sup>®</sup>  |                                                     |
| ENGINEER:                                |                                                            | 79                  | SPDLT/ASPDLT SQUARE PLAQUE DIFFUSER LOW TEMPERATURE |
| CUSTOMER:                                |                                                            | 225183              |                                                     |
| SUBMITTAL DATE:                          | SPEC. SYMBOL:                                              | 2022-06-23          |                                                     |